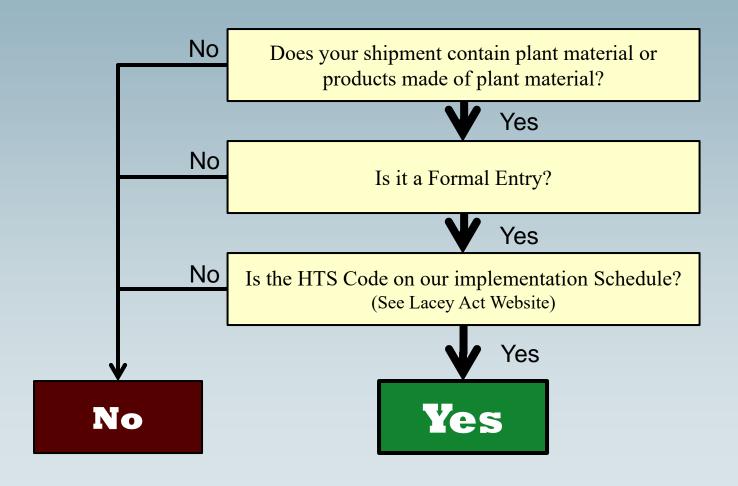

#### Declaration Requirement

See "Schedule of Enforcement" to submit Lacey Act Plant and Plant Product Declaration Form (PPQ Form 505) upon importation into U.S. (Required for formal customs entries)

#### When is a Lacey Act declaration required?

### More on Declaration Requirement...

- Formal entries
- Informal entries
- De minimis
- Special Use Designations