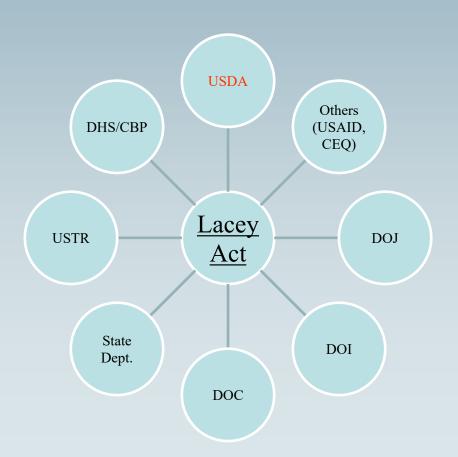

#### Responsibility Under the Lacey Act

(U.S. Government)

#### APHIS Role - - Plant Provisions of the Lacey Act

- Administer declaration requirement
- · Publish guidance; outreach, education
- Clarify scope of products requiring declaration
- Develop implementing regulations
- Cooperate with Federal partners

#### Responsibility Under the Lacey Act

(U.S. Government)

Lacey Act Interagency Group (USG partners)

# Responsibility Under the Lacey Act (Business)